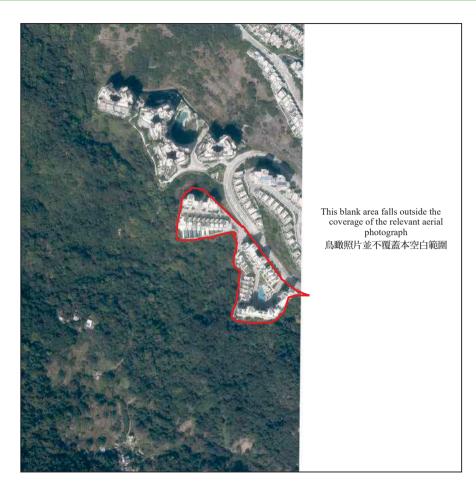

Boundary of the Development 發展項目邊界

Survey and Mapping Office, Lands Department, The Government of HKSAR  $\odot$  Copyright reserved – reproduction by permission only.

香港特別行政區政府地政總署測繪處 © 版權所有,未經許可,不得翻印。

Adopted from part of the aerial photograph taken by the Survey and Mapping Office of the Lands Department at a flying height of 6,900 feet, Photo No. E189534C, dated 27 February 2023.

摘錄自地政總署測繪處在6,900呎的飛行高度拍攝之鳥瞰照片,照片編號E189534C ,飛行日期: 2023年2月27日。

### Notes

- 1. Copy of the aerial photograph of the Development is available for free inspection at the sales office during opening hours.
- 2. The aerial photograph may show more than the area required under the Residential Properties (First-hand Sales) Ordinance due to the technical reason that the boundary of the Development is irregular.

- 1. 發展項目的鳥瞰照片之副本可於售樓處開放時間內免費查閱。
- 由於發展項目的邊界不規則的技術原因,此鳥瞰照片所顯示的範圍可能超過《一手住宅物業銷售條例》所規定的範圍。

This blank area falls outside the coverage of the relevant aerial photograph 鳥瞰照片並不覆蓋本空白範圍

Survey and Mapping Office, Lands Department, The Government of HKSAR  $\odot$  Copyright reserved – reproduction by permission only.